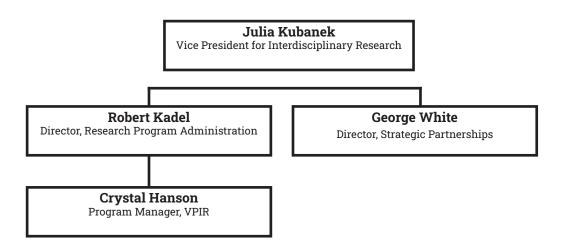

### **Administrative Teams Under Vice President for** Interdisciplinary Research (VPIR) http://research.gatech.edu/