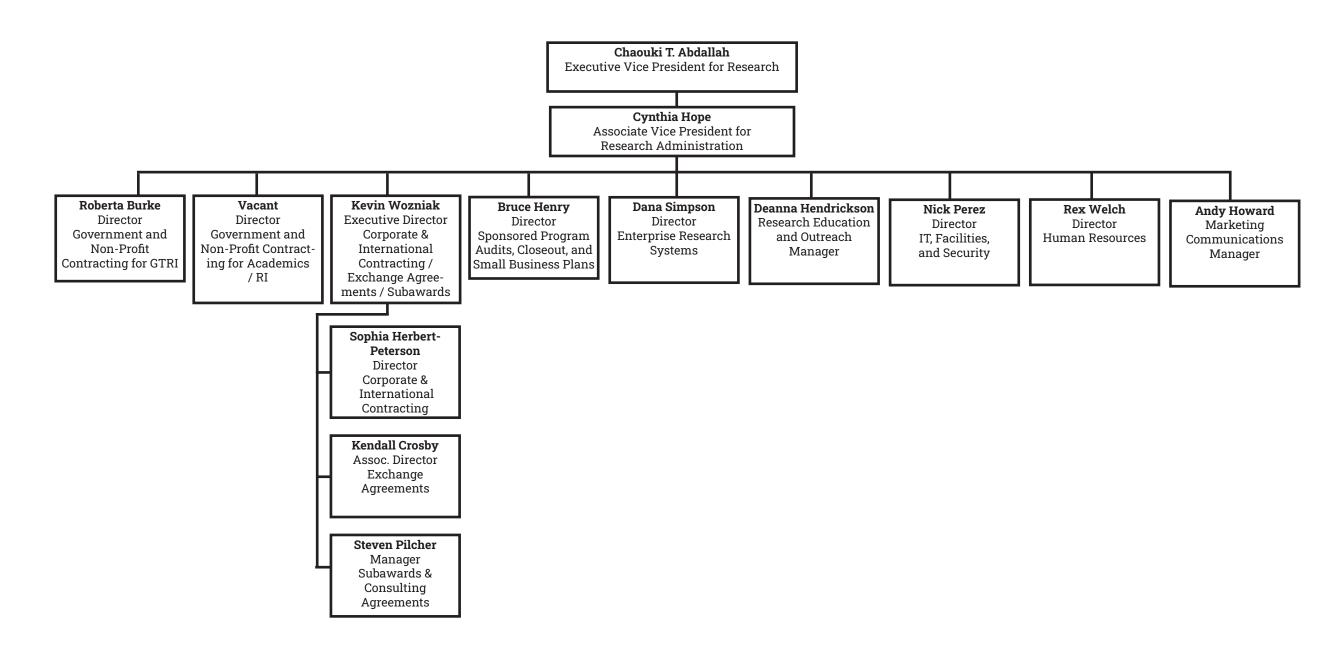

### **Administrative Teams Under Vice President for** Research Development and Operations (VPRDO) http://research.gatech.edu/